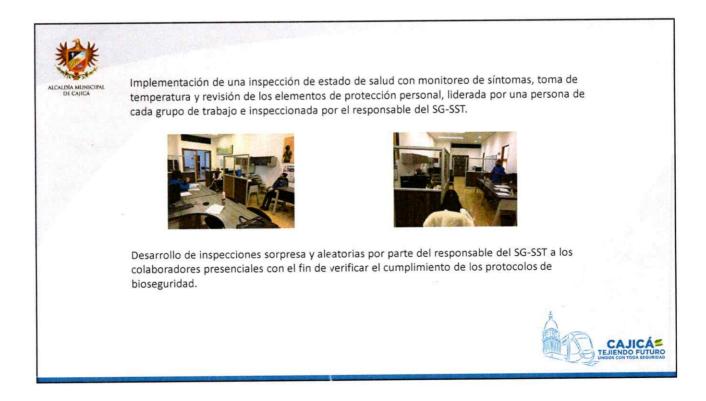

del Covid 19 en el Municipio.

DTOCOLO DE BIOSEGURIDAD

PARA LA PREVENCIÓN DEL COVID-19

- ✓ Inducción virtual a funcionarios y contratistas del Sistema de Gestión de Seguridad y Salud en el trabajo <u>http://culturacajica.gov.co/seguridad-y-salud-en-</u> el-trabajo/
- ✓ Creación de videos tutoriales tales como: lavado de manos, colocación de guantes y tapabocas, pausas activas, hábitos de vida saludable, etc. <u>http://culturacajica.gov.co/tutoriales-sgsst/</u>
- ✓ Se desarrolló y socializó el protocolo de bioseguridad para la realización de actividades presenciales teniendo en cuenta aspectos tales como:

Garantizar el distanciamiento social en las oficinas mediante la solicitud de asistencia de un número limitado de colaboradores y en horarios intermitentes para evitar aglomeraciones.





Desarrollo de capacitaciones a los contratistas y funcionarios que desarrollan actividades presenciales en el IMCTC, con el respectivo registro de asistencia, fotográfico y una evaluación escrita de conocimiento, tocando temas tales como:

- ¿Qué es el Covid-19?
- Síntomas.
- Formas de transmisión.
- · Medidas de prevención.
- · Lavado correcto de manos.
- Protocolos de bioseguridad en el Instituto y en cada área de trabajo.
- Asignación de los responsables para liderar el lavado de manos de cada grupo de trabajo.
- Responsabilidades y obligaciones de los colaboradores frente a la emergencia sanitaria nacional.
- Uso correcto de los elementos de protección personal (tapabocas y guantes).
- · Reglas y sanciones.
- Medidas a tomar en caso de presentarse un caso sospechoso de Covid-19.
-