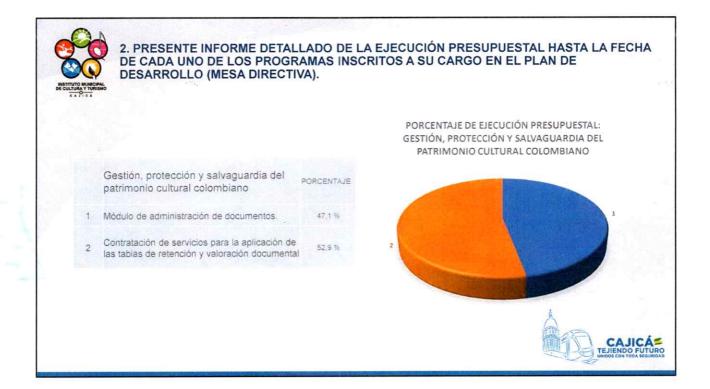

|      |
| 3 | Asegurar el mantenimiento preventivo y correctivo para los instrumentos musicales de las escuelas de formación del Inscultura y aseguramiento de los protocolos de bioseguridad de los mismos.                                                                                                                                                           | 40.000.000                |      |
| 4 | Dotación de instrumentos, accesorios, recursos físicos y tecnológicos,<br>mantenimiento del equipo automotor para las escuelas de formación<br>artística y cultural del Inscultura                                                                                                                                                                       | 40.327.850                | A CA |













3. PRESENTE UN INFORME DETALLADO DE LAS ACCIONES QUE SE TIENEN PROYECTADAS PARA LOS SIGUIENTES TRES MESES DE LA PRESENTE VIGENCIA PARA EL CUMPLIMIENTO DE LAS METAS A LOS PROGRAMAS A SU CARGO EN EL PLAN DE DESARROLLO. (MESA DIRECTIVA)

| INDICADOR DE PRODUCTO                                                                       | ACCIONES PROYECTADAS OCTUBRE A DICIEMBRE 2020                                                                                                                                                                             |
|---------------------------------------------------------------------------------------------|----------------------------------------------------------------------------------------------------------------------------------------------------