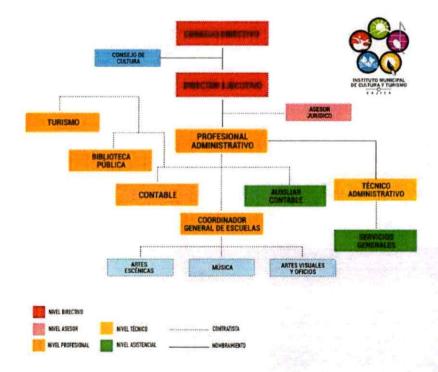

| FORMATO ACTA IN  | FORME DE GESTION                            | IN:           |
|    | CÓDIGO: MIS-GC-PC001-FM-001 | VERSIÓN: 01      | FECHA: 18/11/2014                           | Página 1 de l |

## PRIMERA DIMENSIÓN - TALENTO HUMANO:



El Instituto dentro de su planta de personal cuenta con 3 cargos creados de Libre Nombramiento y remoción. En el Manual de Funciones y Competencias del Instituto Municipal de Cultura y Turismo de Cajicá se establece la denominación de los cargos, las competencias laborales, el nivel, el código y el grado, el propósito del cargo, las funciones, las contribuciones individuales y los requisitos tanto en estudio como en competencia. Este manual fue actualizado el 26 de marzo de 2015, no se evidencia el

acto administrativo de adopción.



Para esta dimensión, se cuenta con un plan de bienestar, el cual fue aprobado mediante resolución No.012 del 20 de enero de 2020.

Para el mes de octubre se planea una actividad para fortalecer el trabajo en equipo y el liderazgo, teniendo en cuenta que esto trasciende en el bienestar y en el mejoramiento de las relaciones entre pares y entre funcionarios y contratistas y a su vez ayuda al mejoramiento del bienestar de los funcionarios.

Se cuenta con código de integridad, adoptado desde el año 2018, el cual se encuentra vigente.

| 8 | INSTITUTO                   | SISTEMA INTEGR<br>MUNICIPAL DE CU | ADO DE GESTIÓN<br>LTURA Y TURISMO DE CAJIC | Á             |
|---|-----------------------------|-----------------------------------|--------------------------------------------|------------