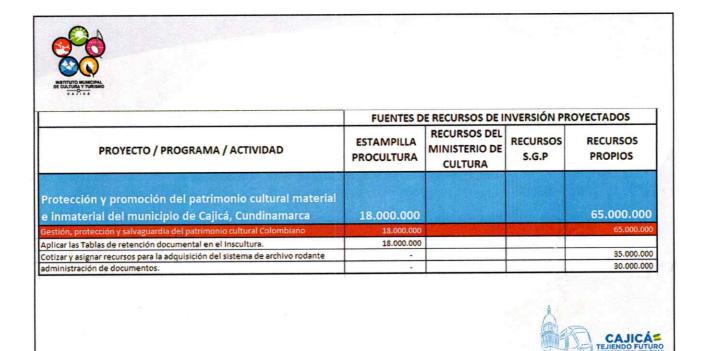

ayor como parte de los<br>programas com enfoque diferencial ofrecidos por el Inscultura |                                             |                                          |                   | 85.303.36           |  |  |
| Realizar procesos de planificación que permitan establecer los lineamientos del<br>Portafolio Municipal de Estimulos para la vigencia 2020.      | 30.000.000                                  |                                          |                   |                     |  |  |
| del Gestor Cultural                                                                                                                              | 141.667.152                                 |                                          |                   | •                   |  |  |





4. Ante la emergencia sanitaria COVID19 por la cual atraviesa el municipio y las medidas tomadas a nivel nacional y regional para hacer frente a esta problemática, ¿Qué ajustes de presupuesto se realizaron en el sector de Cultura por efectos del COVID19? Partido Cambio Radical

No se realizaron ajustes al presupuesto.

Por otra parte, se presentó proyecto de acuerdo por medio del cual se otorga un descuento del 50% en el valor de las inscripciones definido en el Art 406 del ET Municipal.

Este proyecto de acuerdo fue aprobado por el Honorable concejo municipal y se otorgará dicho descuento en el II Semestre 2020.





5. Presente un informe completo de los gastos de funcionamiento de las actividades a desarrollar en cada programa presupuestal que lo conforma. Partido Cambio Radical.

|