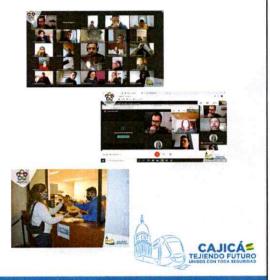

d de visibilizar las actividades artísticas del municipio a la sociedad en general y de esta manera, crear continuo material cultural para la ciudadanía como aporte a la historia dejando claro que se sigue adelante pese a los obstáculos proporcionados por la pandemia.

La misión de las Escuelas de Formación del IMCTC no solo es impartir la formación artística sino también introducir en las diferentes clases y tutoriales, un componente de concientización en donde se recuerda y se illustra la importancia del lavado de manos y la utilización de los diferentes implementos de bioseguridad. Es de tener en cuenta que este tema se maneja de forma transversal en las diferentes actividades artísticas y hace parte de expresiones culturales como canciones, dramatizaciones, creaciones musicales, etc.





|         | FORMADOR                                  | CURSO                                                                                                                                                                 | NÚMERO DE HORAS<br>DE CLASE                         | META PROYECTADA Y<br>CUMPLIDA<br>SEMESTRE <u>1-2020</u> | ESTUDIANTES EN<br>ATENCIÓN SEMESTRE<br>2-2020 | PORCENTAJE (%) DI<br>DESERCIÓN |
|---------|-------------------------------------------|-----------------------------------------------------------------------------------------------------------------------------------------------------------------------|-----------------------------------------------------|---------------------------------------------------------|--------------------------------------------