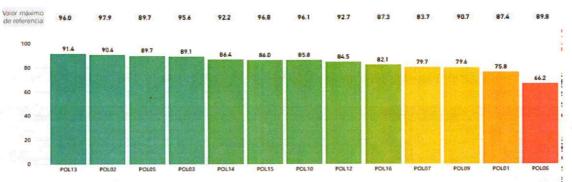

ONAL Y CALIDAD                          |               |
| <u> </u> | 1                           | FORMATO ACTA IN  | FORME DE GESTION                           |               |
|          | CÓDIGO: MIS-GC-PC001-FM-001 | VERSIÓN: 01      | FECHA: 18/11/2014                          | Página 1 de l |

# CUARTA DIMENSIÓN: EVALUACIÓN DE RESULTADOS:



Se han llevado a cabo los autodiagnósticos de acuerdo con lo solicitado por la Función Pública frente al FURAG – en cuanto a la medición de la gestión y el desempeño institucional, así mismo se ha realizado el autodiagnóstico de MIPG frente a la evaluación independiente de control interno y sus componentes del MECI.

El resultado del reporte FURAG 2019, fue de 82 puntos estando cerca de la mayor puntuación para el ranking de Institutos.







Nuta: Los colores en este gráfico representan un ranking de las políticas según los puntajes obtenidos. No necesariamente determinan un alto o bajo desempeño.

 
 POL01: Gestión Estratégica del Talento Humano
 POL05: Fortalecimiento Organizacional y Simplificación de POL02: Integridad
 POL05: Fortalecimiento Junca contra la Corrupción
 POL/3: Seguimiento y Evaluación del Desempeño Institucional

 POL02: Integridad
 Procesos
 POL10: Servicio al ciudadano
 POL14: Gestión Documental

 POL03: Planeación Institucional
 POL06: Gobierno Digital POL07: Seguindad Digital
 POL12: Participación Ciudadana en la Gest POL16: Control Interno
 POL16: Control Interno



PLANEACION INSTITUCIONAL Y CALIDAD

FORMATO ACTA INFORME DE GESTION

VERSIÓN: 01 FECHA: 18/11/2014

Página 1 de l

# IV. Índices detalla