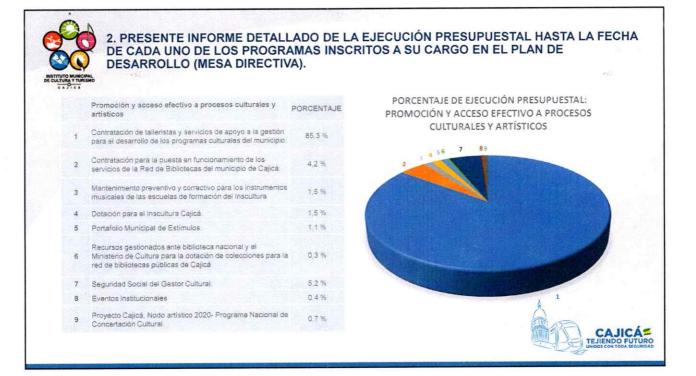

|      |
| 3 | Asegurar el mantenimiento preventivo y correctivo para los instrumentos musicales de las escuelas de formación del Inscultura y aseguramiento de los protocolos de bioseguridad de los mismos.                                                                                                                                                           | 40.000.000                |      |
| 4 | Dotación de instrumentos, accesorios, recursos físicos y tecnológicos,<br>mantenimiento del equipo automotor para las escuelas de formación<br>artística y cultural del Inscultura                                                                                                                                                                       | 40.327.850                | A CA |













3. PRESENTE UN INFORME DETALLADO DE LAS ACCIONES QUE SE TIENEN PROYECTADAS PARA LOS SIGUIENTES TRES MESES DE LA PRESENTE VIGENCIA PARA EL CUMPLIMIENTO DE LAS METAS A LOS PROGRAMAS A SU CARGO EN EL PLAN DE DESARROLLO. (MESA DIRECTIVA)

| INDICADOR DE PRODUCTO                                                                       | ACCIONES PROYECTADAS OCTUBRE A DICIEMBRE 2020                                                                                                                                                                             |
|---------------------------------------------------------------------------------------------|------------------------------------------------------------------------------------------------------------------------------------------------