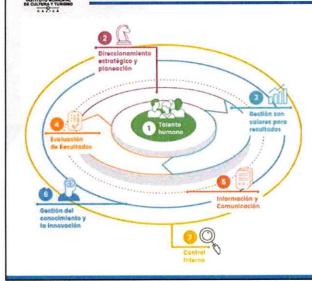

MECÁNICO PARA LA CONSERVACIÓN<br>DEL PATRIMONIO DEL INSCULTURA                                     | 35.000.000  |            |       | 35.000.000                       |
| Protección y<br>promoción del<br>patrimonio cultural<br>material e inmaterial<br>del municipio de<br>Cajicá, Cundinamarca | Gestión, protección y<br>salvaguardia del<br>patrimonio cultural<br>Colombiano | Servicio de asistencia<br>técnica en asuntos de<br>gestión documental | Proyectos archivísticos con<br>entidades ejecutados<br>Software y hardware de gestión<br>documental                            | PRESTACIÓN DE SERVICIOS DE<br>LICENCIAMIENTO INTEGRAL PARA EL MODULO<br>DE ADMINISTRACIÓN DE DOCUMENTOS                                        | 30.000.000  | 5          |       | 30.000.000                       |







El presente informe contiene los resultados del seguimiento a la gestión institucional del Instituto Municipal de Cultura y Turismo de Cajicá de enero a septiembre de 2020 y tiene como propósito con sus observaciones y recomendaciones lograr la mejora continua del Inscultura.

(Se anexa documento en PDF).





| ASPECTOS FAVORABLES                                                                                                                                                                                                                                                                                                                                                                                                                                                                     | OBSERVACIO