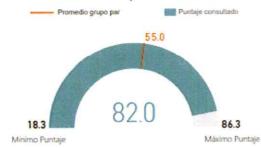

CIONAL Y CALIDAD                          |               |
| <u> </u> | 1                           | FORMATO ACTA IN  | FORME DE GESTION                           |               |
|          | CÓDIGO: MIS-GC-PC001-FM-001 | VERSIÓN: 01      | FECHA: 18/11/2014                          | Página 1 de l |

# CUARTA DIMENSIÓN: EVALUACIÓN DE RESULTADOS:



Se han llevado a cabo los autodiagnósticos de acuerdo con lo solicitado por la Función Pública frente al FURAG – en cuanto a la medición de la gestión y el desempeño institucional, así mismo se ha realizado el autodiagnóstico de MIPG frente a la evaluación independiente de control interno y sus componentes del MECI.

El resultado del reporte FURAG 2019, fue de 82 puntos estando cerca de la mayor puntuación para el ranking de Institutos.







Nuta: Los colores en este gráfico representan un ranking de las políticas según los puntajes obtenidos. No necesariamente determinan un alto o bajo desempeño.

 
 POL01: Gestión Estratégica del Talento Humano
 POL05: Fortalecimiento Organizacional y Simplificación de POL02: Integridad
 POL05: Fortalecimiento Junca contra la Corrupción
 POL/3: Seguimiento y Evaluación del Desempeño Institucional

 POL02: Integridad
 Procesos
 POL10: Servicio al ciudadano
 POL14: Gestión Documental

 POL03: Planeación Institucional
 POL06: Gobierno Digital POL07: Seguindad Digital
 POL12: Participación Ciudadana en la Gest POL16: Control Interno
 POL16: Control Interno



PLANEACION INSTITUCIONAL Y CALIDAD

FORMATO ACTA INFORME DE GESTION

VERSIÓN: 01 FECHA: 18/11/2014

Página 1 de l

# IV. Índices detal