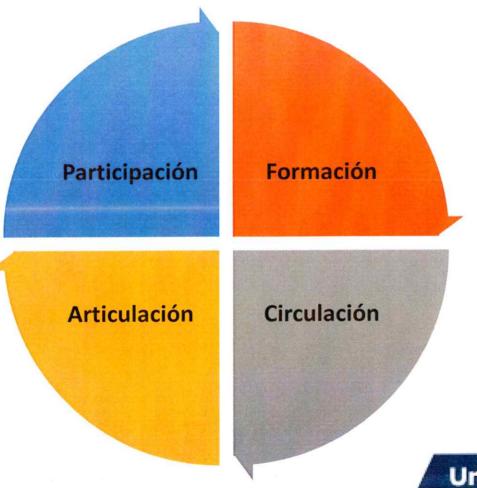

### Eje: Formación

# Eje: Articulación

# Eje: Circulación

Proyección Circulación agrupaciones artísticas.

Visibilizar las escuelas artísticas del municipio Hacer presencia con las escuelas artísticas en las JAC y diferentes sectores del municipio. Reactivar las tradicionales retretas al parque (festivales al parque)

# Eje: Participación

Proyección participación – circulación – articulación espectáculos artísticos.